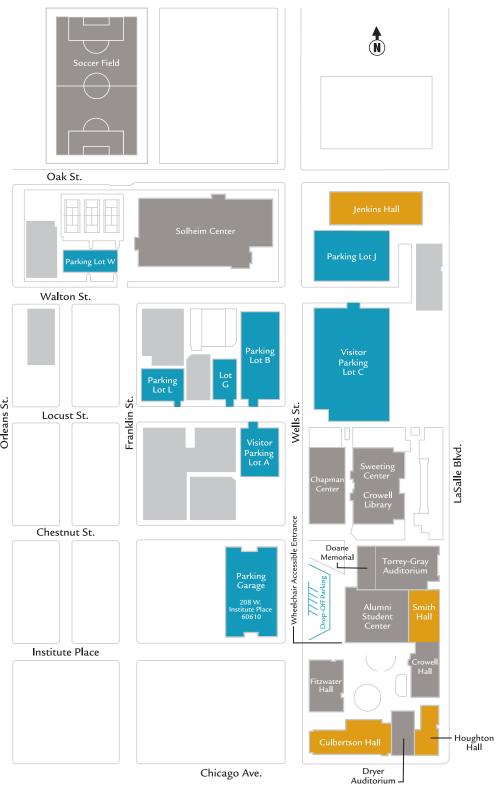

# The Moody Campus

### **Admissions Office**

Smith Hall

#### Residence Halls

Culbertson Hall Houghton Hall Smith Hall Jenkins Hall

### Classrooms

Dryer Auditorium

Doane Memorial Music Building

Fitzwater Hall

Sweeting Center

### Other

Alumni Student Center—Student
Programs and Joe's Coffee Shop
Chapman Center—Moody Publishers
and Moody Radio
Crowell Hall—Administration
Culbertson Hall First Floor—
The Great Room
Solheim Center—Gymnasium
Torrey-Gray Auditorium—Chapel

## **Parking**

Campus visitors may ask for a free parking permit at the Alumni Student Center desk. Guests may use parking lots A and C.